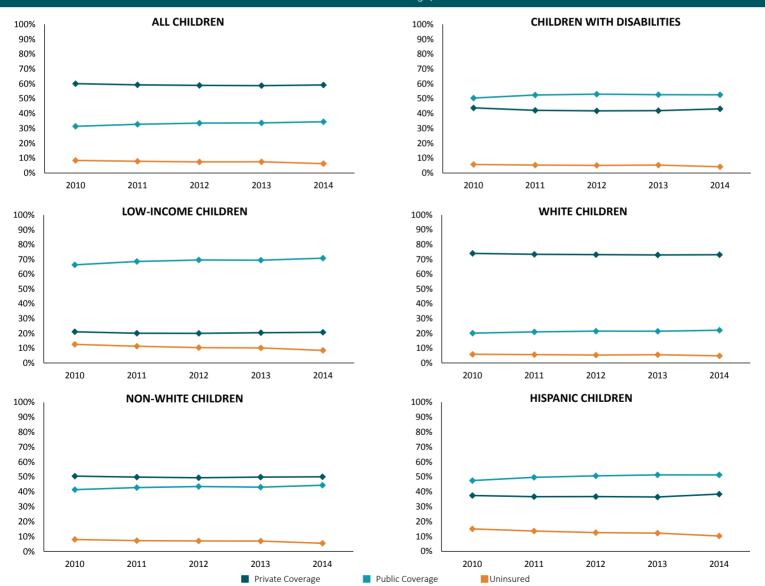

## TRENDS: Children's Coverage, 2010 - 2014

 ${\it Note: Please see table below for significance and reliability testing of the estimates.}$ 