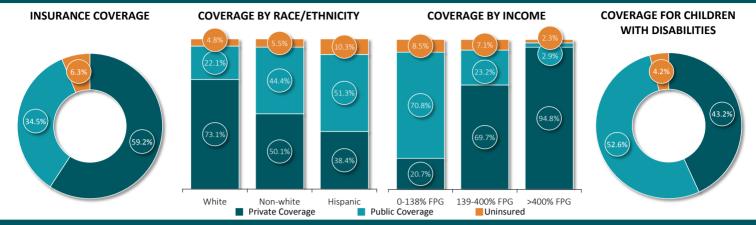

## CHILDREN'S HEALTH INSURANCE COVERAGE

U.S.
UNITED STATES

– State-Level Analysis 2010 to 2014 <del>–</del>

POST-ACA (2014): Children's Health Insurance Coverage