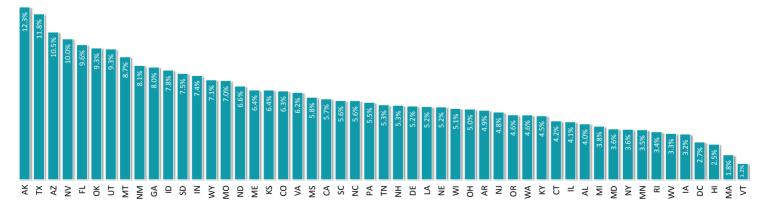

## CHILDREN'S HEALTH INSURANCE COVERAGE

U.S.
UNITED STATES

– State-Level Analysis 2010 to 2014 <del>–</del>

POST-ACA (2014): Children's Health Insurance Coverage