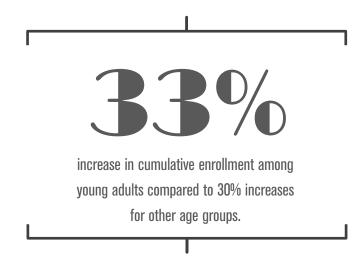

## Health Insurance Marketplace Enrollment Highlights

- Update March 1, 2014 -

## Marketplace Enrollment by Month





## Jan to Feb Enrollment Increases by State-Based Marketplaces\*



| Cumulative            | January to                                                                                                           |                                                                                                                                                                                                                                                                                                                                                                                                                                                                                               |  |
|-----------------------|-----------------------------------------------------------------------------