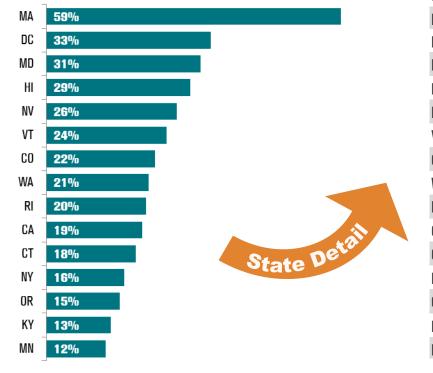

## Jan to Feb Enrollment Increases by State-Based Marketplaces\*

| Cumulative            | January to                                                                                                           |                                                                                                                                                                                                                                                                                                                                                                                                                                                                                               |  |
|-----------------------|----------------------------------------------------------------------------------------------------------------------|-----------------------------------------------------------------------------------------------------------------------------------------------------------------------------------------------------------------------------------------------------------------------------------------------------------------------------------------------------------------------------------------------------------------------------------------------------------------------------------------------|--|
| January<br>Enrollment | February<br>Enrollment                                                                                               | February %<br>Increase                                                                                                                                                                                                                                                                                                                                                                                                                                                                        |  |
| 8,139                 | 12,965                                                                                                               | 59%                                                                                                                                                                                                                                                                                                                                                                                                                                                                                           |  |
| 4,696                 | 6,249                                                                                                                | 33%                                                                                                                                                                                                                                                                                                                                                                                                                                                                                           |  |
| 29,059                | 38,070                                                                                                               | 31%                                                                                                                                                                                                                                                                                                                                                                                                                                                                                           |  |
| 3,614                 | 4,661                                                                                                                | 29%                                                                                                                                                                                                                                                                                                                                                                                                                                                                                           |  |
| 22,597                | 28,535                                                                                                               | 26%                                                                                                                                                                                                                                                                                                                                                                                                                                                                                           |  |
| 19,583                | 24,326                                                                                                               | 24%                                                                                                                                                                                                                                                                                                                                                                                                                                                                                           |  |
| 68,454                | 83,469                                                                                                               | 22%                                                                                                                                                                                                                                                                                                                                                                                                                                                                                           |  |
| 88,945                | 107,262                                                                                                              | 21%                                                                                                                                                                                                                                                                                                                                                                                                                                                                                           |  |
| 15,746                | 18,902                                                                                                               | 20%                                                                                                                                                                                                                                                                                                                                                                                                                                                                                           |  |
| 728,086               | 868,936                                                                                                              | 19%                                                                                                                                                                                                                                                                                                                                                                                                                                                                                           |  |
| 48,665                | 57,465                                                                                                               | 18%                                                                                                                                                                                                                                                                                                                                                                                                                                                                                           |  |
| 211,290               | 244,618                                                                                                              | 16%                                                                                                                                                                                                                                                                                                                                                                                                                                                                                           |  |
| 33,808                | 38,806                                                                                                               | 15%                                                                                                                                                                                                                                                                                                                                                                                                                                                                                           |  |
| 48,611                | 54,945                                                                                                               | 13%                                                                                                                                                                                                                                                                                                                                                                                                                                                                                           |  |
| 28,611                | 32,030                                                                                                               | 12%                                                                                                                                                                                                                                                                                                                                                                                                                                                                                           |  |
|                       | January Enrollment  8,139 4,696 29,059 3,614 22,597 19,583 68,454 88,945 15,746 728,086 48,665 211,290 33,808 48,611 | Enrollment         Enrollment           8,139         12,965           4,696         6,249           29,059         38,070           3,614         4,661           22,597         28,535           19,583         24,326           68,454         83,469           88,945         107,262           15,746         18,902           728,086         868,936           48,665         57,465           211,290         244,618           33,808         38,806           48,611         54,945 |  |

<sup>\* &</sup>quot;January" represents Marketplace enrollment from October 1, 2013 to February 1, 2014. "February" represents Marketplace enrollment from October 1, 2013 to March 1, 2014.

Data Source: US Department of Health and Human Services, Office of the Assistant Secretary for Planning and Evaluation.