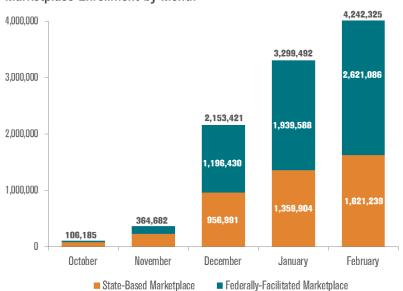

## Health Insurance Marketplace Enrollment Highlights

- Update March 1, 2014 -

## Marketplace Enrollment by Month





## Jan to Feb Enrollment Increases by State-Based Marketplaces\*



| Cumulative            | January to                                                                                                           |                                                                                                                                                                                                                                                                                                                                                                                                                                                                                               |  |
|-----------------------|---------------------------------------------------------------------------